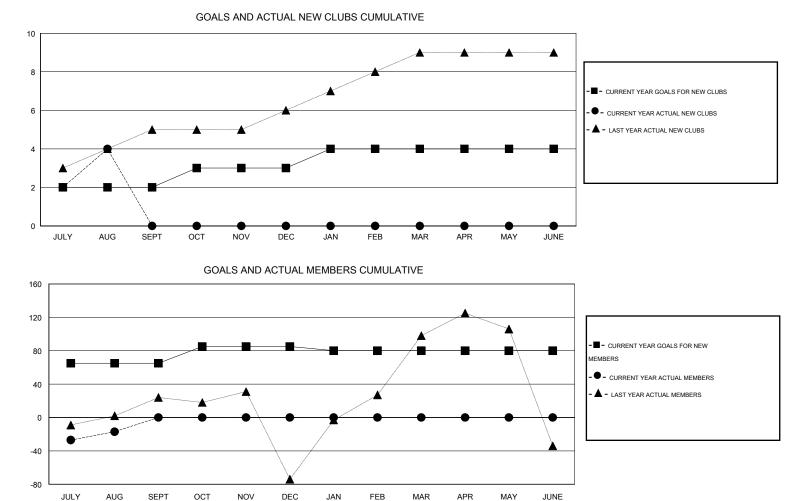

## LOCATION INDIA

| Clubs                 |                  |           |                  |                  | Members               |                    |                                     |                    |                  |
|-----------------------|------------------|-----------|------------------|------------------|-----------------------|--------------------|-------------------------------------|--------------------|------------------|
| RESULTS FOR 2016-2017 |                  |           |                  |                  | RESULTS FOR 2016-2017 |                    |                                     |                    |                  |
| QUARTER               | NEW CLUB<br>GOAL | NEW CLUBS | DROPPED<br>CLUBS | NET<br>GAIN/LOSS | QUARTER               | NEW MEMBER<br>GOAL | CHARTER AND<br>NEW MEMBERS<br>ADDED | DROPPED<br>MEMBERS | NET<br>GAIN/LOSS |
| JULY/AUG/SEPT         | 2                | 4         | 0                | 4                | JULY/AUG/SEPT         | 65                 | 131                                 | 148                | -17              |
| OCT/NOV/DEC           | 1                | 0         | 0                | 0                | OCT/NOV/DEC           | 20                 | 0                                   | 0                  | 0                |
| JAN/FEB/MAR           | 1                | 0         | 0                | 0                | JAN/FEB/MAR           | -5                 | 0                                   | 0                  | 0                |
| APR/MAY/JUNE          | 0                | 0         | 0                | 0                | APR/MAY/JUNE          | 0                  | 0                                   | 0                  | 0                |